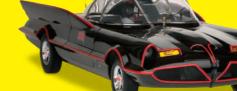

# LA BATMOBILE DE 1966

## Tirée de la série TV classique

n janvier 1966, la série télévisée Batman a été diffusée pour la première fois aux États-Unis. Cette adaptation live-action allait devenir un succès dans les foyers américains. Vêtus de leur costume en nylon, Adam West et Burt Ward ont incarné un formidable duo de combattants du crime qui a traversé les décennies. Aujourd'hui, la série est de retour avec une réplique spectaculaire de la célèbre Lincoln Futura 1955 customisée : la **Batmobile**.

À LA BATNOBILE !

La Batmobile des années 1960 est l'un des véhicules les plus emblématiques de l'histoire de la télévision. Son impressionnante panoplie de gadgets a permis, à maintes reprises, de déjouer les plans des plus terribles méchants de Gotham.