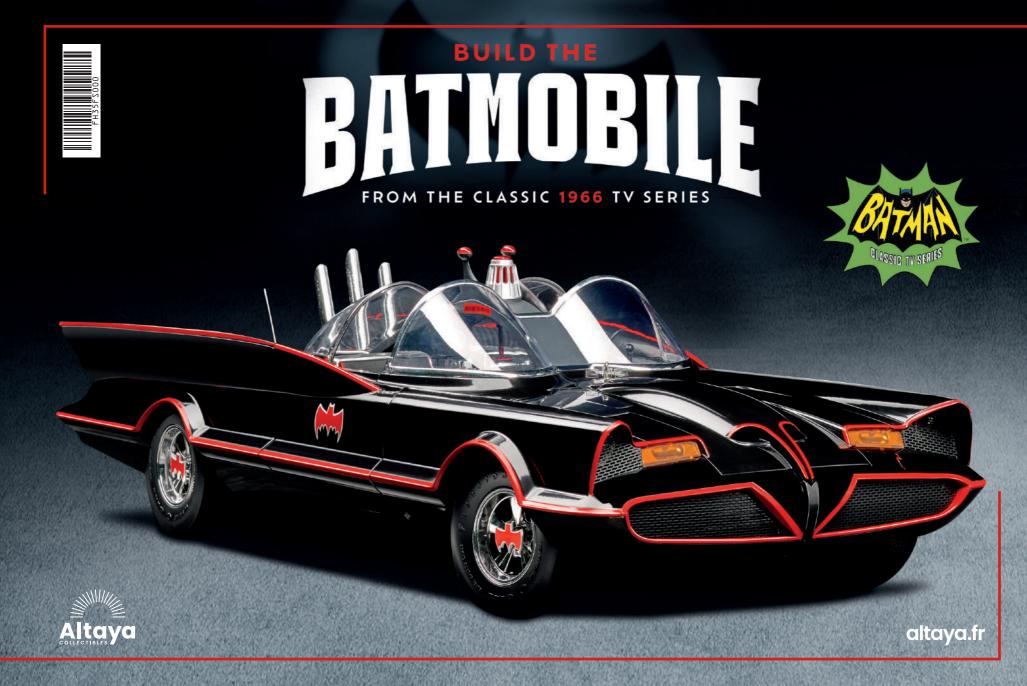

# LA BATMOBILE DE 1966

## Tirée de la série TV classique

n janvier 1966, la série télévisée Batman a été diffusée pour la première fois aux États-Unis. Cette adaptation live-action allait devenir un succès dans les foyers américains. Vêtus de leur costume en nylon, Adam West et Burt Ward ont incarné un formidable duo de combattants du crime qui a traversé les décennies. Aujourd'hui, la série est de retour avec une réplique spectaculaire de la célèbre Lincoln Futura 1955 customisée : la **Batmobile**.

À LA BATNOBILE !

La Batmobile des années 1960 est l'un des véhicules les plus emblématiques de l'histoire de la télévision. Son impressionnante panoplie de gadgets a permis, à maintes reprises, de déjouer les plans des plus terribles méchants de Gotham.