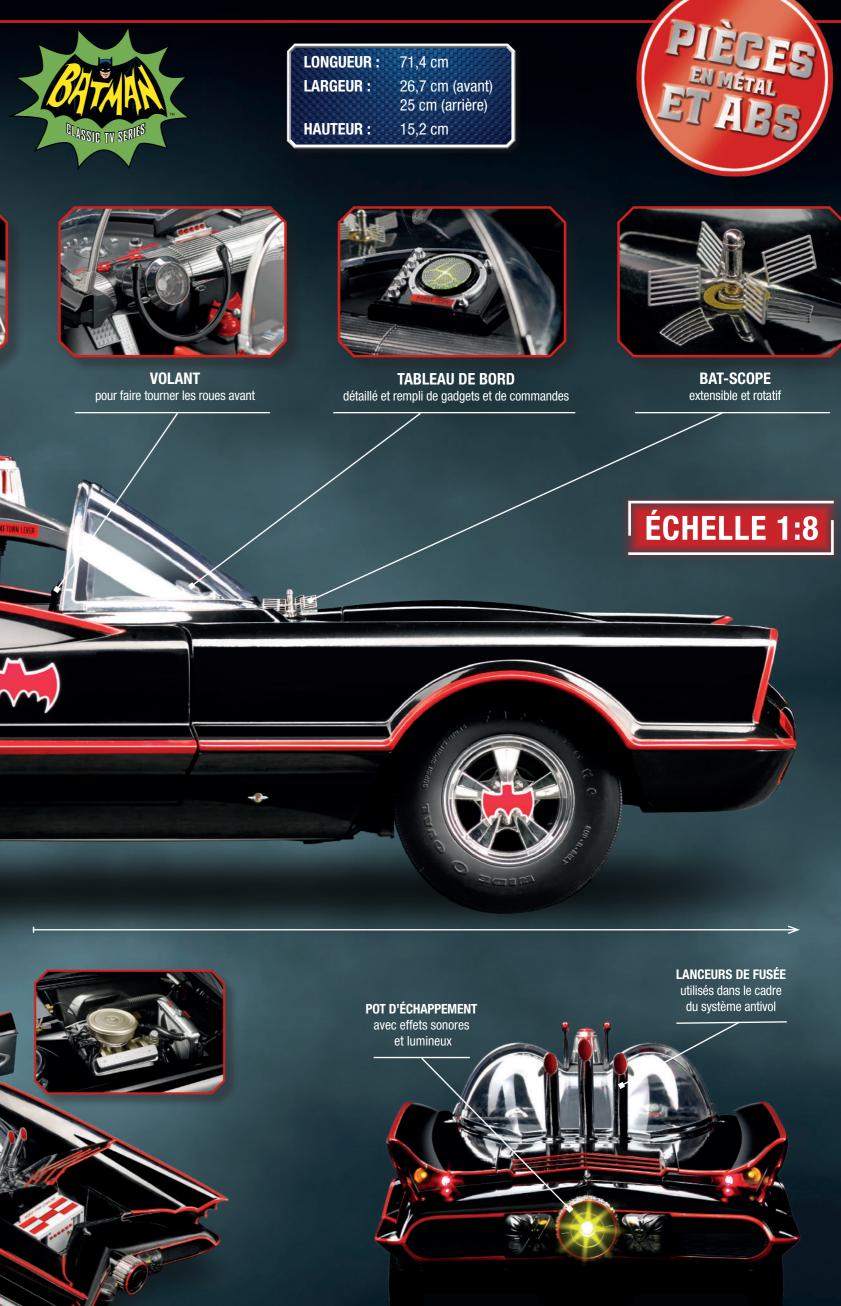

# LA BATMOBILE DE 1966

## Tirée de la série TV classique

n janvier 1966, la série télévisée Batman a été diffusée pour la première fois aux États-Unis. Cette adaptation live-action allait devenir un succès dans les foyers américains. Vêtus de leur costume en nylon, Adam West et Burt Ward ont incarné un formidable duo de combattants du crime qui a traversé les décennies. Aujourd'hui, la série est de retour avec une réplique spectaculaire de la célèbre Lincoln Futura 1955 customisée : la **Batmobile**.



À LA BATNOBILE !

La Batmobile des années 1960 est l'un des véhicules les plus emblématiques de l'histoire de la télévision. Son impressionnante panoplie de gadgets a permis, à maintes reprises, de déjouer les plans des plus terribles méchants de Gotham.

### LA SÉRIE TV

 de ce live-