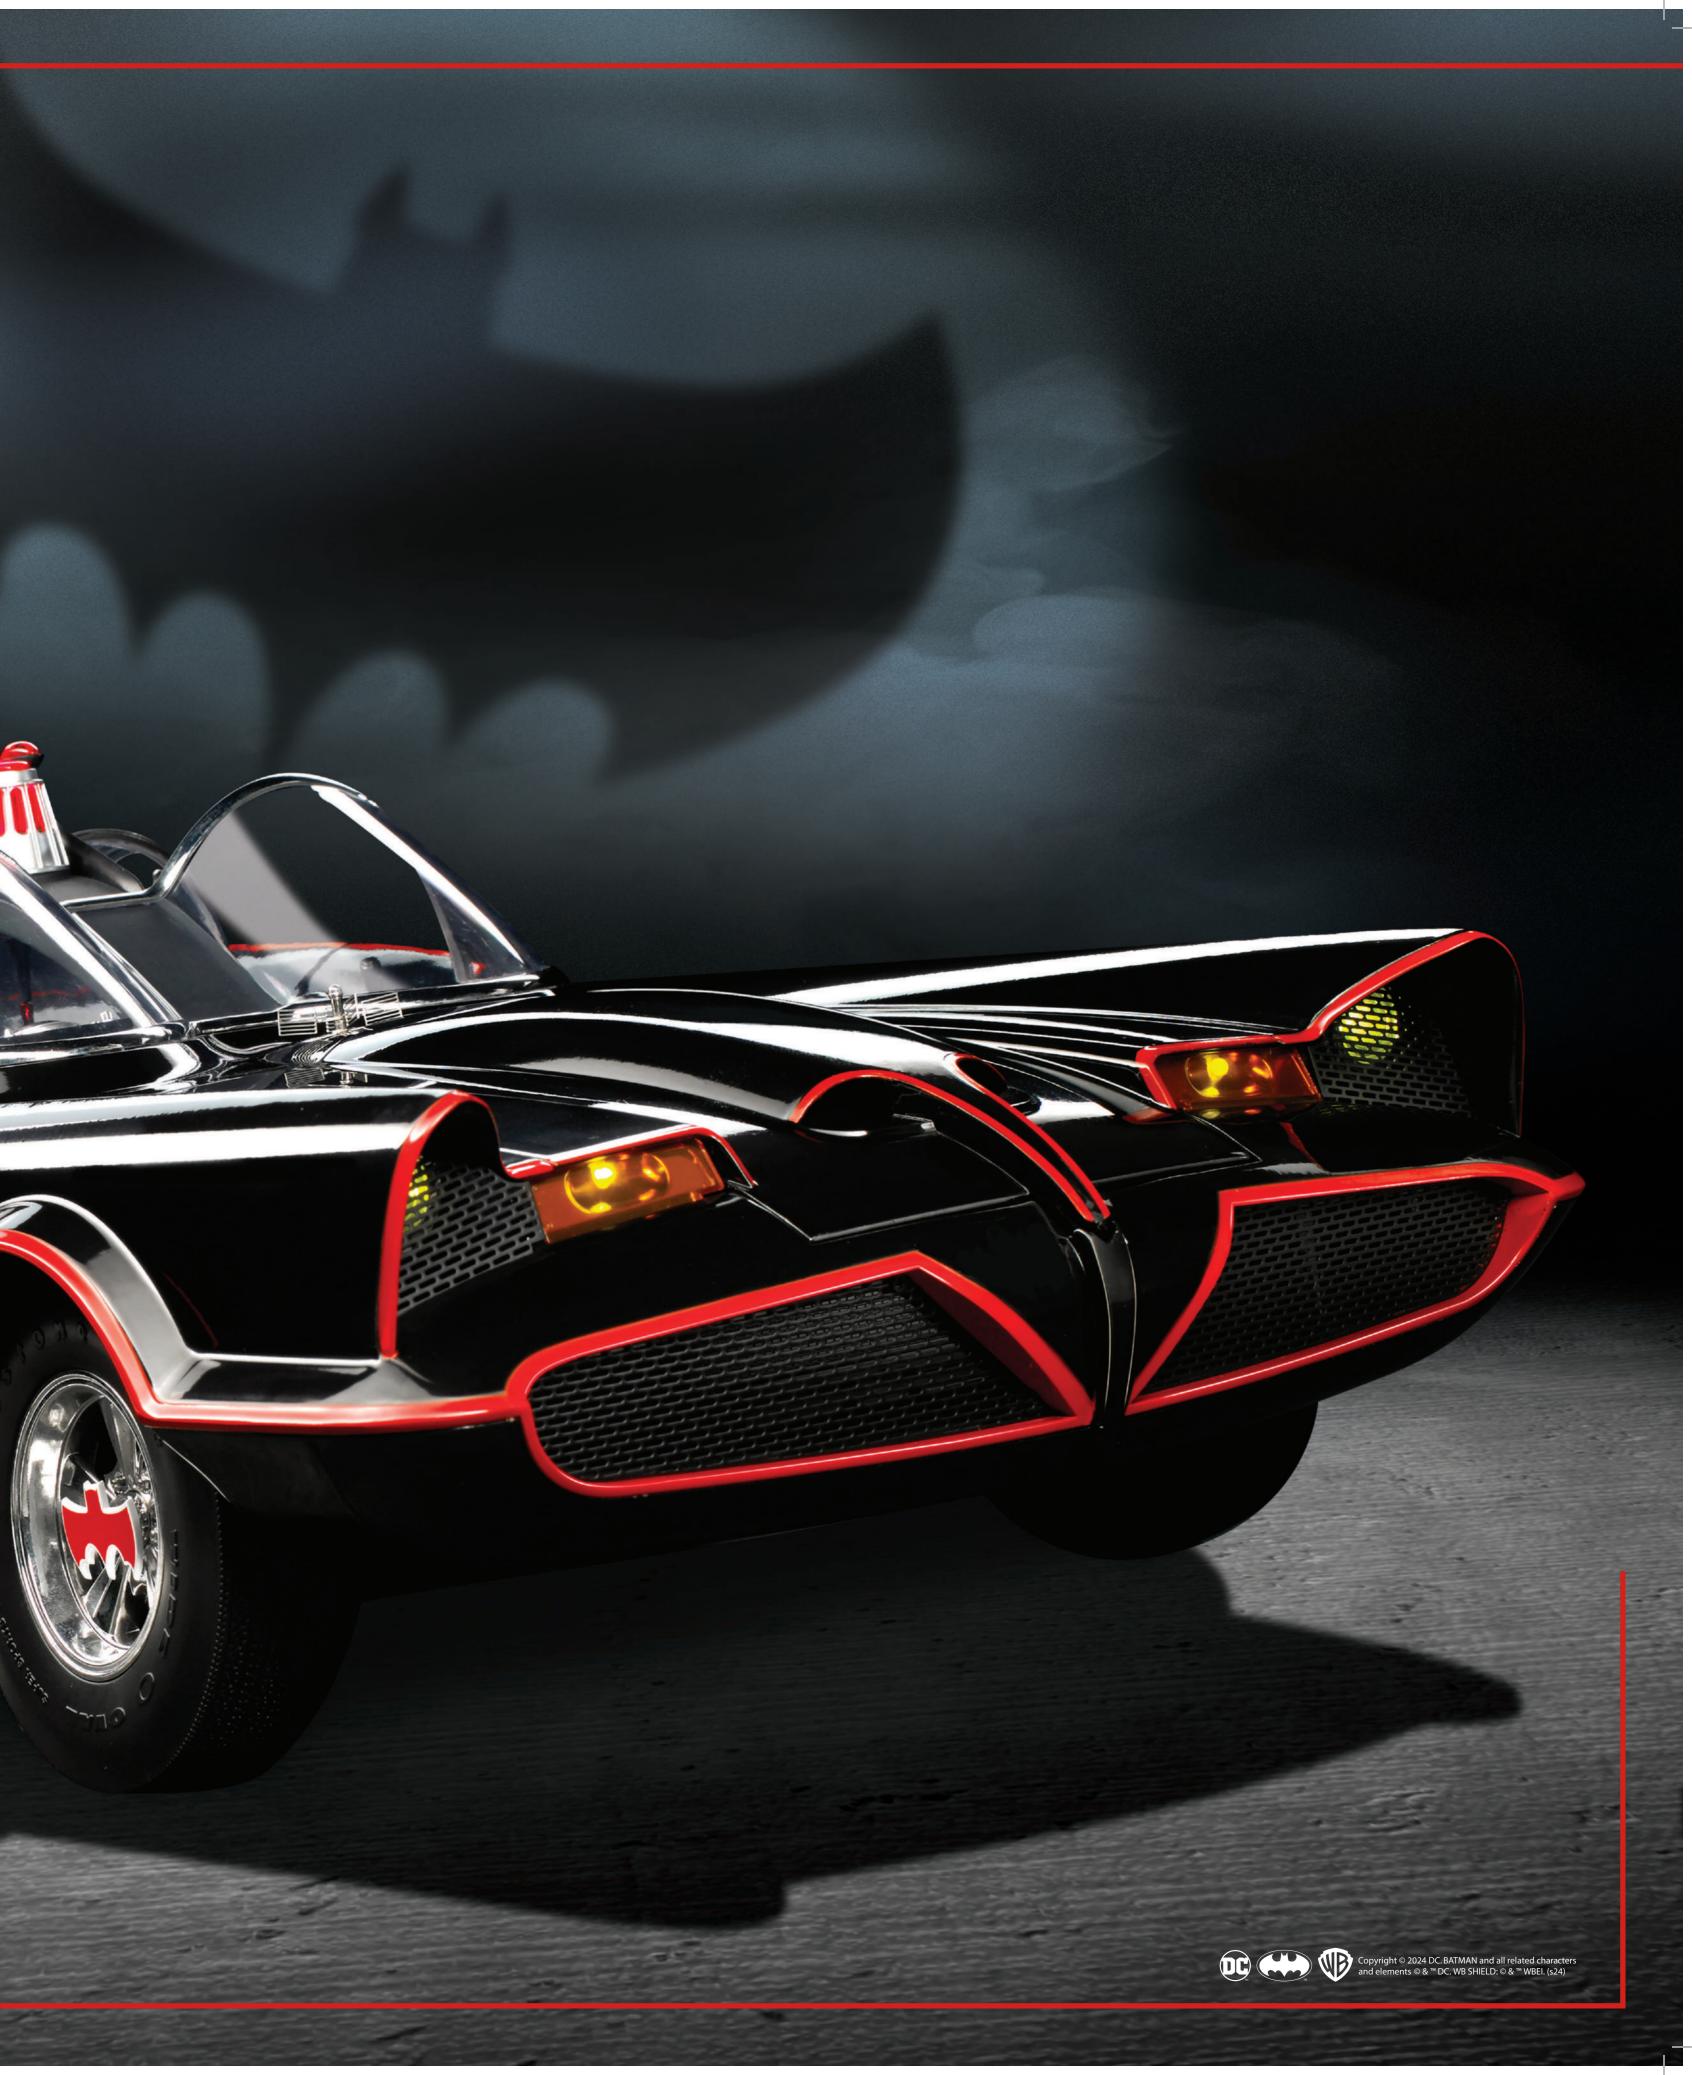

# LA BATMOBILE DE 1966

## Tirée de la série TV classique

n janvier 1966, la série télévisée Batman a été diffusée pour la première fois aux États-Unis. Cette adaptation live-action allait devenir un succès dans les foyers américains. Vêtus de leur costume en nylon, Adam West et Burt Ward ont incarné un formidable duo de combattants du crime qui a traversé les décennies. Aujourd'hui, la série est de retour avec une réplique spectaculaire de la célèbre Lincoln Futura 1955 customisée : la **Batmobile**.

À LA BATNOBILE !

La Batmobile des années 1960 est l'un des véhicules les plus emblématiques de l'histoire de la télévision. Son impressionnante panoplie de gadgets a permis, à maintes reprises, de déjouer les plans des plus terribles méchants de Gotham.