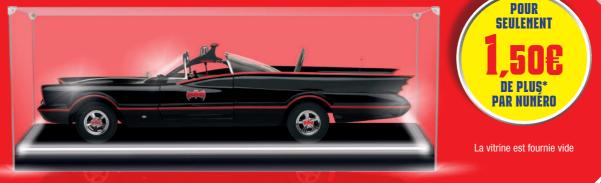

## OFFRE PREMIUM RÉSERVÉE AUX ABONNÉS

Exposez votre réplique de la Batmobile dans cette vitrine pratique et éclairée, conçue pour compléter votre modèle.

NY hum