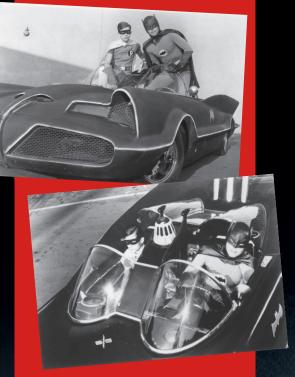

# LA BATMOBILE DE 1966

## Tirée de la série TV classique

n janvier 1966, la série télévisée Batman a été diffusée pour la première fois aux États-Unis. Cette adaptation live-action allait devenir un succès dans les foyers américains. Vêtus de leur costume en nylon, Adam West et Burt Ward ont incarné un formidable duo de combattants du crime qui a traversé les décennies. Aujourd'hui, la série est de retour avec une réplique spectaculaire de la célèbre Lincoln Futura 1955 customisée : la **Batmobile**.

À LA BATNOBILE !

La Batmobile des années 1960 est l'un des véhicules les plus emblématiques de l'histoire de la télévision. Son impressionnante panoplie de gadgets a permis, à maintes reprises, de déjouer les plans des plus terribles méchants de Gotham.