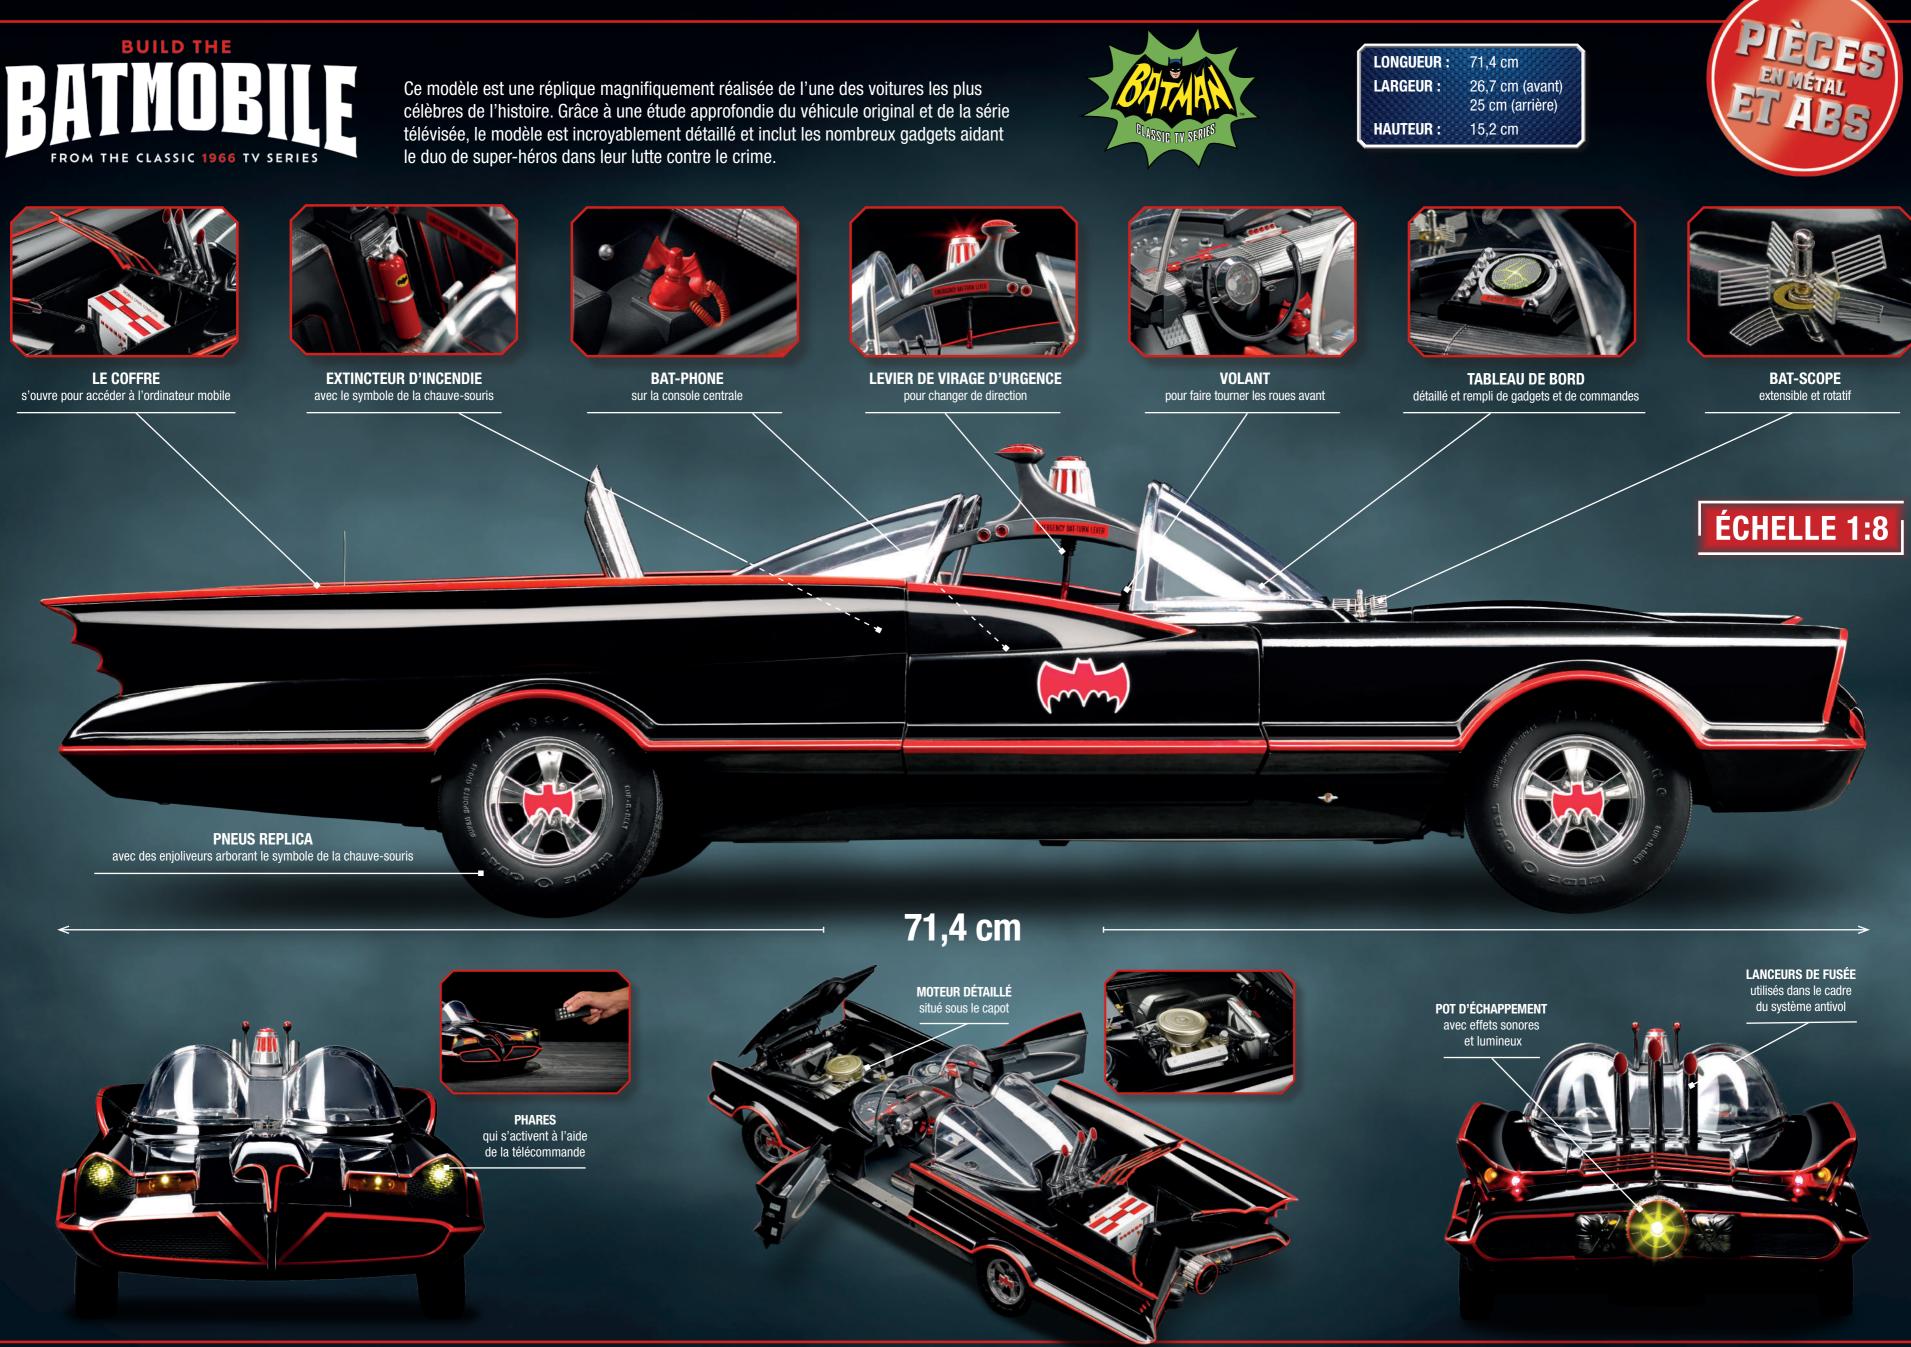

# LA BATMOBILE DE 1966

## Tirée de la série TV classique

n janvier 1966, la série télévisée Batman a été diffusée pour la première fois aux États-Unis. Cette adaptation live-action allait devenir un succès dans les foyers américains. Vêtus de leur costume en nylon, Adam West et Burt Ward ont incarné un formidable duo de combattants du crime qui a traversé les décennies. Aujourd'hui, la série est de retour avec une réplique spectaculaire de la célèbre Lincoln Futura 1955 customisée : la **Batmobile**.



À LA BATNOBILE !

La Batmobile des années 1960 est l'un des véhicules les plus emblématiques de l'histoire de la télévision. Son impressionnante panoplie de gadgets a permis, à maintes reprises, de déjouer les plans des plus terribles méchants de Gotham.

### LA SÉRIE TV

 de ce live-ac